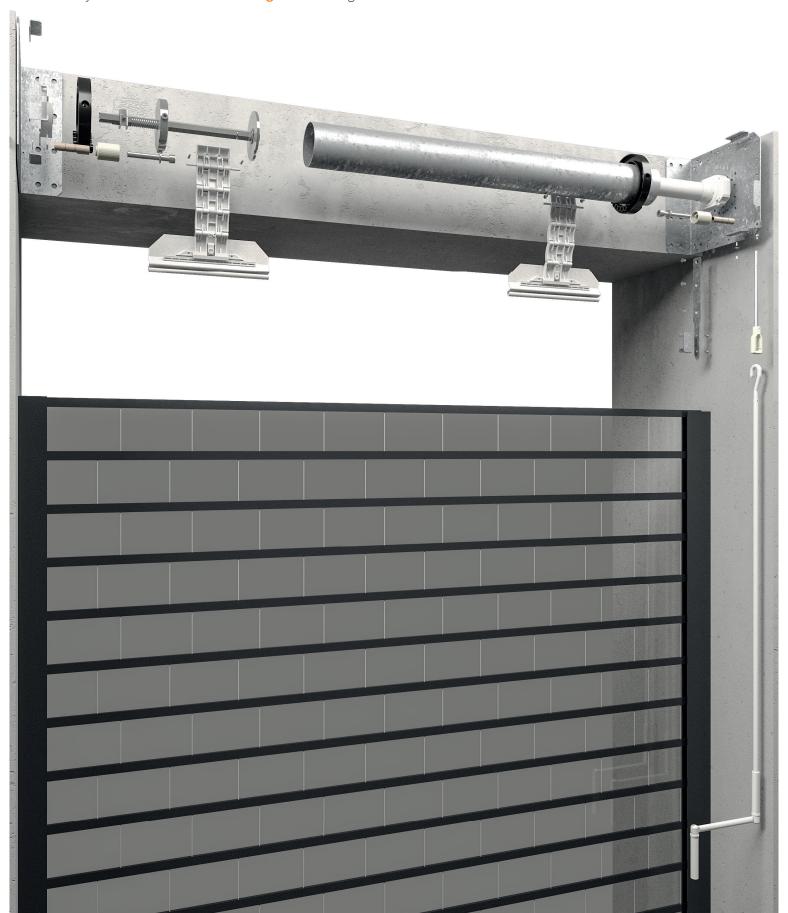

## **ZF** garage doors

Two versions of end plate for roller carriage:

For single guide

For double guide rail

## **ZF** heavy-duty shutters

- ⑤ Installation made easy: connect dummy end to tube using 3 x / type M8 x 16
- C Ability to handle 2 different winding dia. with ring used to increase the tube's dia. from 101.6 to a dia. of 133