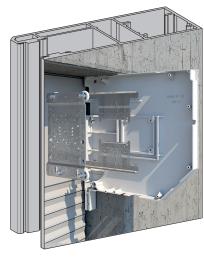

## **ZF** garage doors

Two versions of end plate for roller carriage:

For single guide

For double guide rail