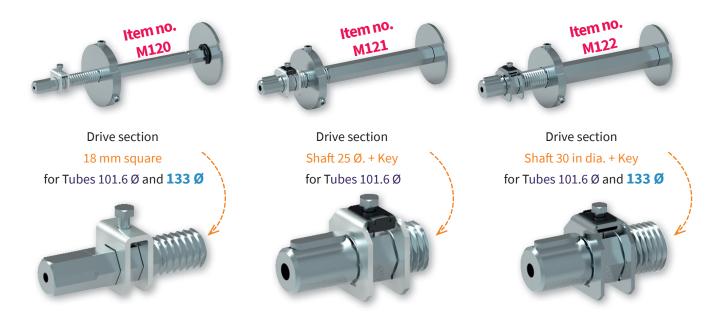

#### Tube 101.6 Ø

**Definition according to standard EN 10305-3:** 

- + Nominal outside diameter: 101.6
- + Thickness 2 mm
- + Galvanized treatment (inside/outside)
- + Weight per metre: approx. 4.8 kg

### Winding ring 133 ø

- + Material: polypropylene
- + Can be held by 1 × / Item no. 4205

11 Rue des Herbiers 25190 Noirefontaine – France Tel.: +33 (0)3 81 99 33 00 Fax: +33 (0)3 81 99 33 40 std@zurfluh-feller.com