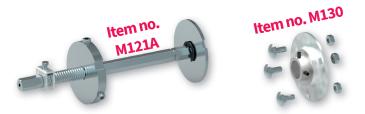

## **ZF** garage doors

Two versions of end plate for roller carriage:

For single guide

For double guide rail

## **ZF** heavy-duty shutters

- ⑤ Installation made easy: connect dummy end to tube using 3 x / type M8 x 16
- C Ability to handle 2 different winding dia. with ring used to increase the tube's dia. from 101.6 to a dia. of 133