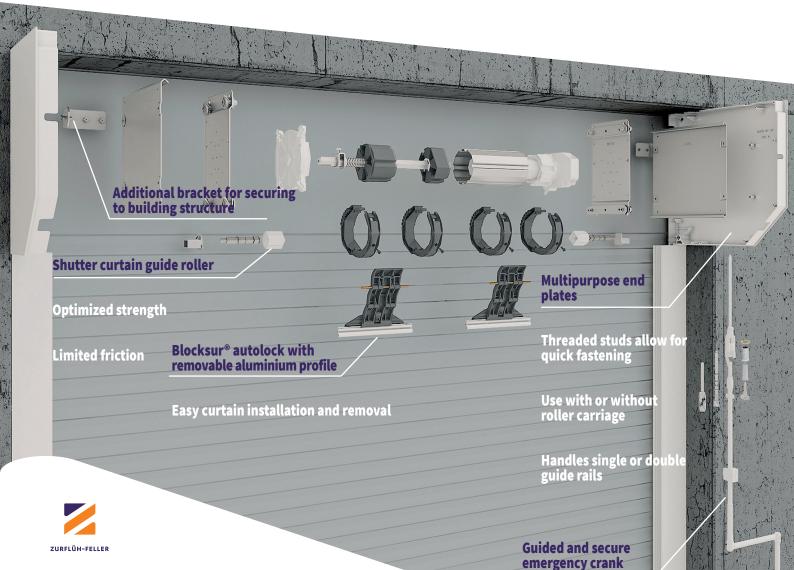

## **ZF** garage doors

Two versions of end plate for roller carriage:

For single guide

For double guide rail

## **ZF** heavy-duty shutters

- ⑤ Installation made easy: connect dummy end to tube using 3 x / type M8 x 16
- C Ability to handle 2 different winding dia. with ring used to increase the tube's dia. from 101.6 to a dia. of 133

# 3 adjustable dummy ends that can be fitted to the various safety brake systems...

#### ... and to bearing brackets Ø 25