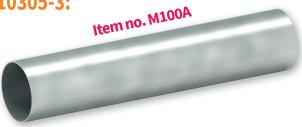

#### Tube 101.6 Ø

**Definition according to standard EN 10305-3:** 

- + Nominal outside diameter: 101.6
- + Thickness 2 mm
- + Galvanized treatment (inside/outside)
- + Weight per metre: approx. 4.8 kg