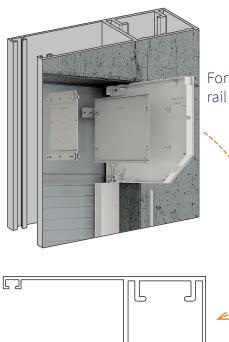

## **ZF** garage doors

Two versions of end plate for roller carriage:

For single guide

For double guide rail