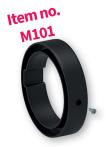

### Winding ring 133 ø

- + Material: polypropylene
- + Can be held by 1 × / Item no. 4205

11 Rue des Herbiers 25190 Noirefontaine – France Tel.: +33 (0)3 81 99 33 00 Fax: +33 (0)3 81 99 33 40 std@zurfluh-feller.com