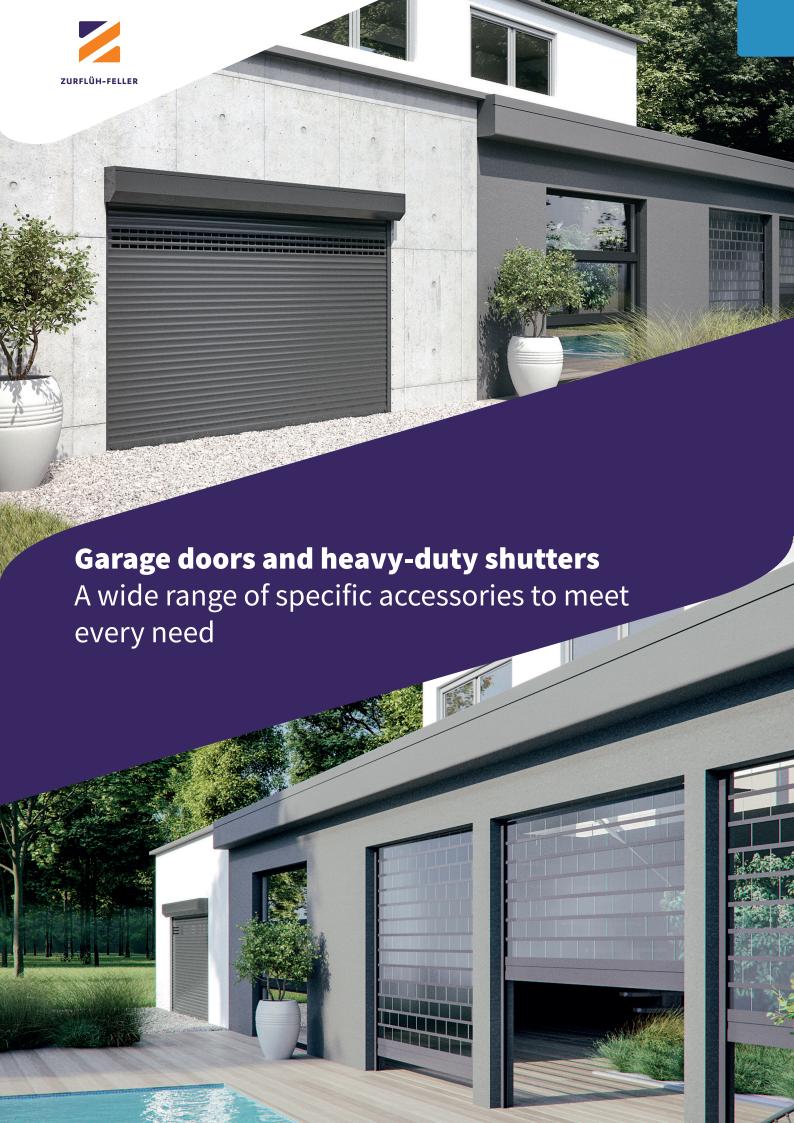

## **ZF** garage doors

Two versions of end plate for roller carriage:

For single guide

For double guide rail